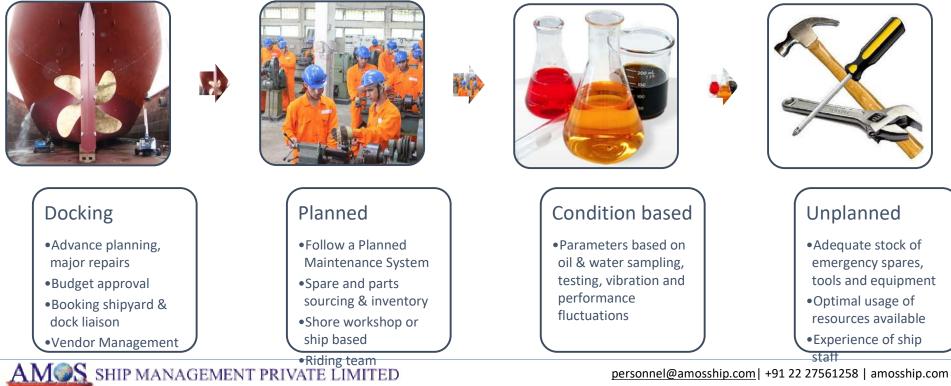

### \*Technical Management Maintenance Programs

#### SHIPYARD

- Identifying suitable yard based on cost, proximity, experience

#### SCOPE OF REPAIR

- Prepare detailed defect list with repair specifications

#### BUDGET

- based on scope of repair, location, ship type, yard type

#### NEGOTIATION

- After comparison with other yards and market conditions

#### AT SITE

- On board supervision before and after repair as Owners Representative

#### REPORTS

- Daily updates to Owner on progress and completion schedules

#### LIASON

- Central point between Ship Staff, Yard, Repair Workshops and Class